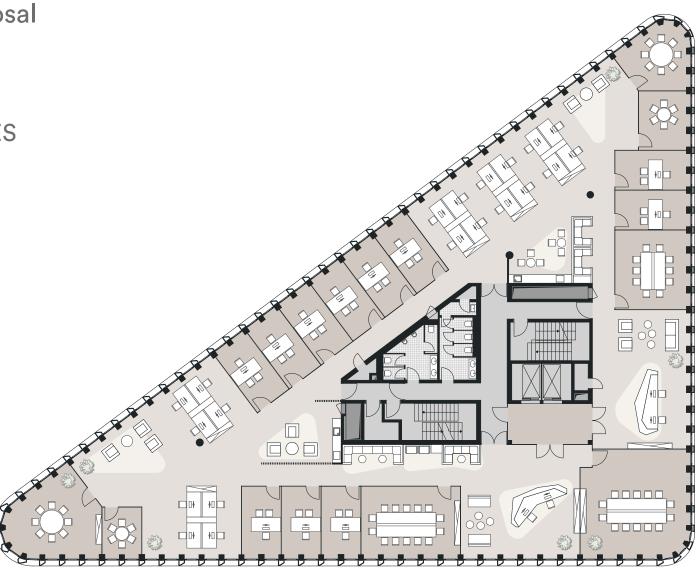

## Level +1 to +3

Space planning proposal

1.050 m<sup>2</sup> (BACS)
UP TO 95 WORKSPACES

# Level +1 to +3

Space planning proposal

1.050 m<sup>2</sup> (BACS)
UP TO 95 WORKSPACES