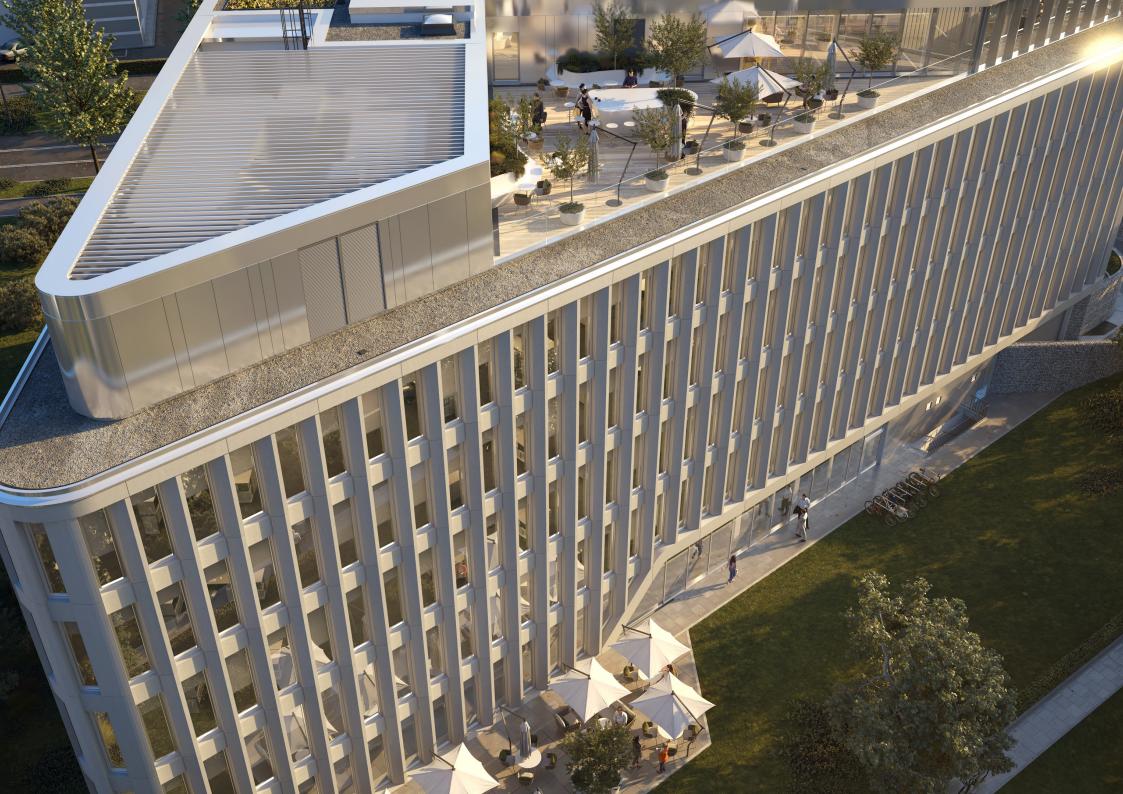

# A sustainable approach

At the forefront of progress

The building has been designed with a forwardlooking and sustainable approach to provide comfortable workspaces for occupants, with technologies that facilitate their daily lives and optimise the management of the building and energy consumption.

Outstanding architecture.

Solar glazing with advanced insulation, natural light.

Variable-flow air treatment station.

Optimising energy consumption.

Accessible with public transport and soft mobility.

Green spaces and roof terrace, proximity with nature.