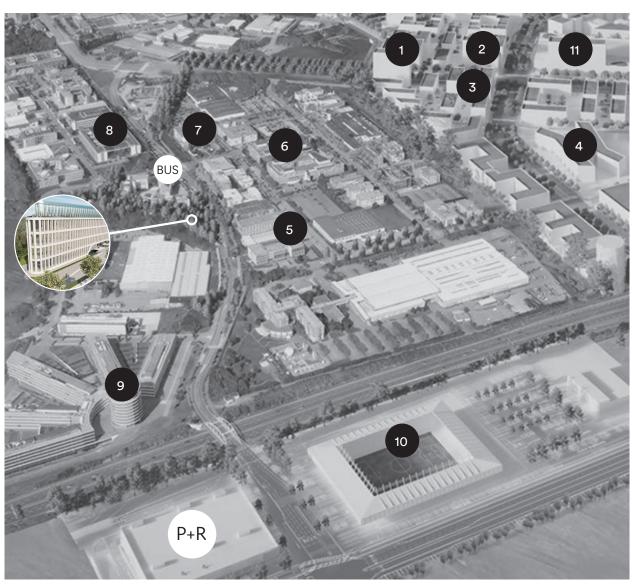

# Accessibility

#### All roads lead to PRISM

Easily accessible from the city centre, PRISM will be located on one of the main streets, close to the tram line and the new P&R car park, next to the future national football stadium.

Mobility and accessibility will therefore be among this future project's key assets.

- 💂 Two tram stops within walking distance
- Upgraded Howald railway station
- Park & Ride within walking distance
- Bus station within walking distance
- X Airport: 14km
- Motorways to Belgium, France & Germany: 4km