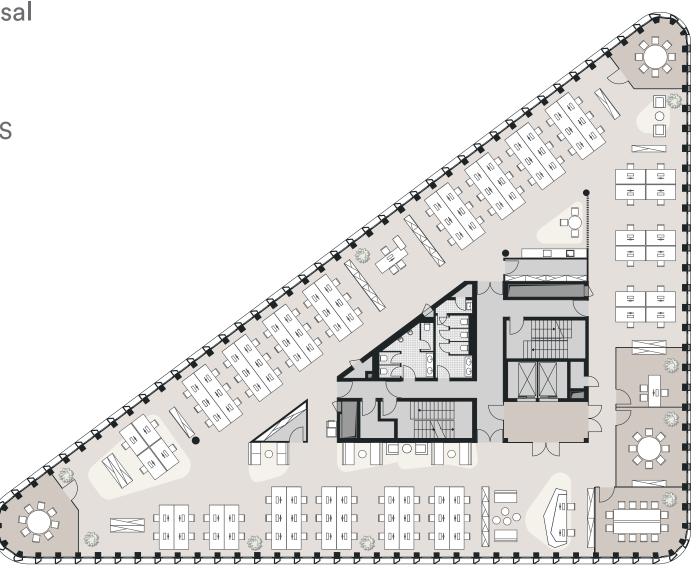

## Level +1 to +3

Space planning proposal

1.050 m<sup>2</sup> (BACS)
UP TO 95 WORKSPACES

# Level +1 to +3

Space planning proposal

1.050 m<sup>2</sup> (BACS)
UP TO 95 WORKSPACES