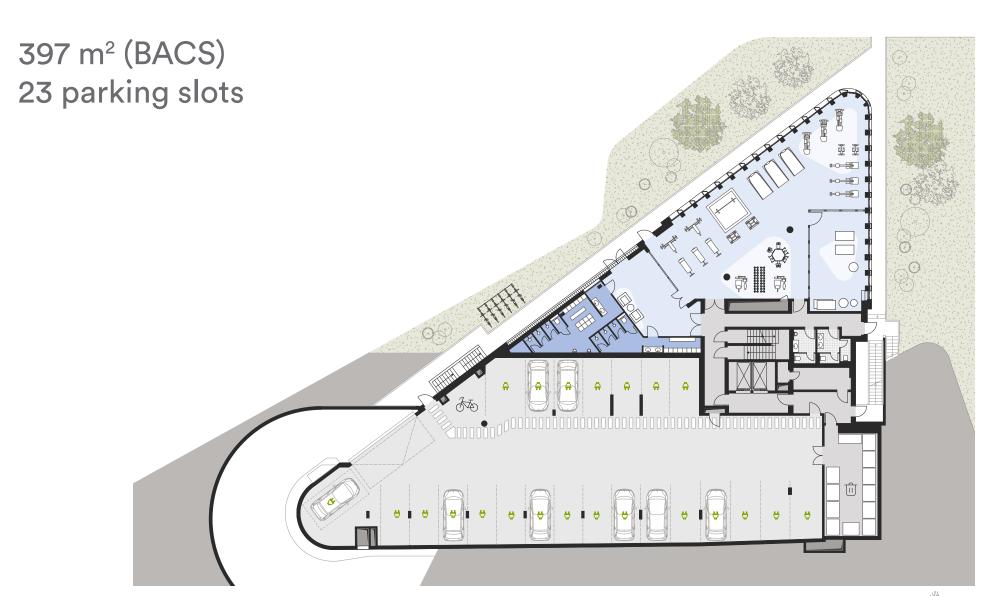

# Level -1 (garden level)

Space planning proposal 397 m<sup>2</sup> (BACS) **UP TO 38 WORKSPACES** ~80 m<sup>2</sup> terrace 23 parking slots

# Level -1 (garden level)

Space planning proposal