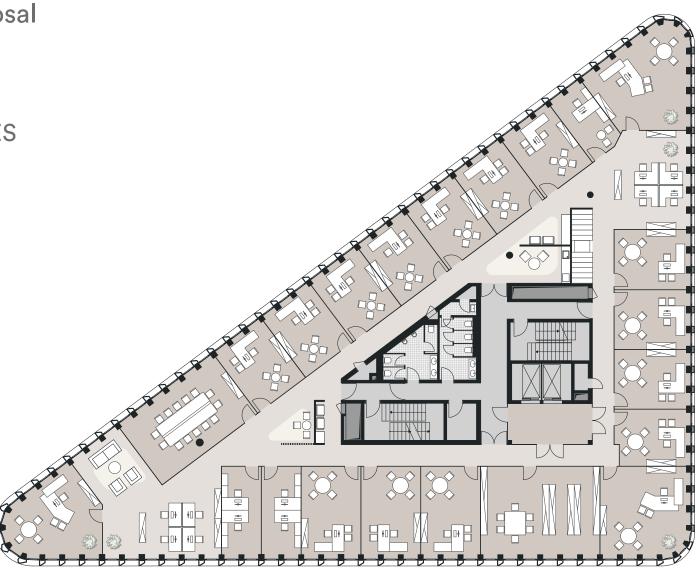

## Level +1 to +3

Space planning proposal

1.050 m<sup>2</sup> (BACS)
UP TO 95 WORKSPACES

# Level +1 to +3

Space planning proposal

1.050 m<sup>2</sup> (BACS)
UP TO 95 WORKSPACES