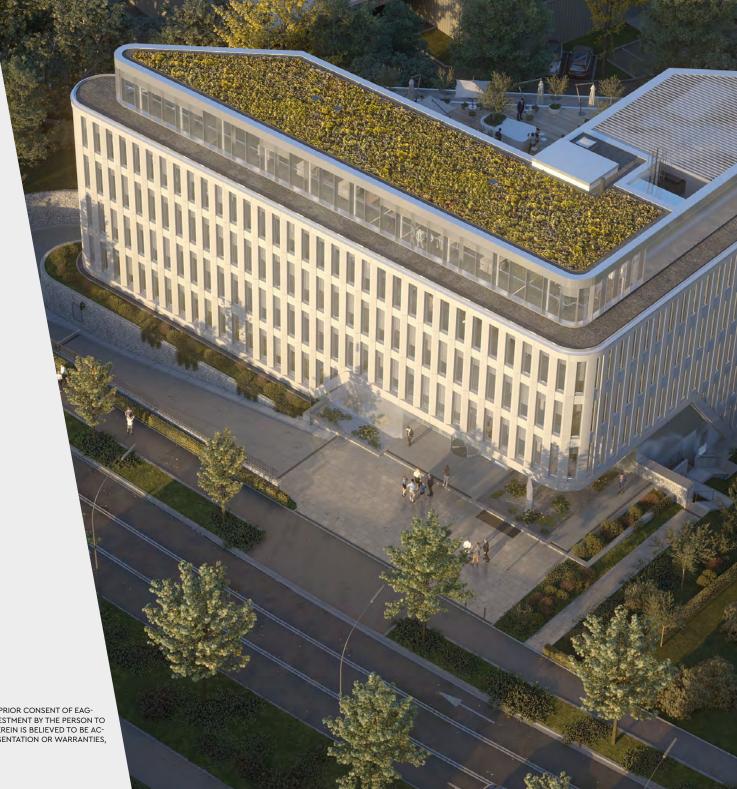

PRISM

CLOCHE D'OR

New office building in the Cloche d'Or

404 ROUTE D'ESCH

4.780 m<sup>2</sup> EASY PARTITIONNING

Q4 2023
DELIVERY

# «An Elegant and uncluttered office building»

# A sustainable approach

At the forefront of progress

The building has been designed with a forwardlooking and sustainable approach to provide comfortable workspaces for occupants, with technologies that facilitate their daily lives and optimise the management of the building and energy consumption.

Outstanding architecture.

Solar glazing with advanced insulation, natural light.

Variable-flow air treatment station.

Optimising energy consumption.

Accessible with public transport and soft mobility.

Green spaces and roof terrace, proximity with nature.