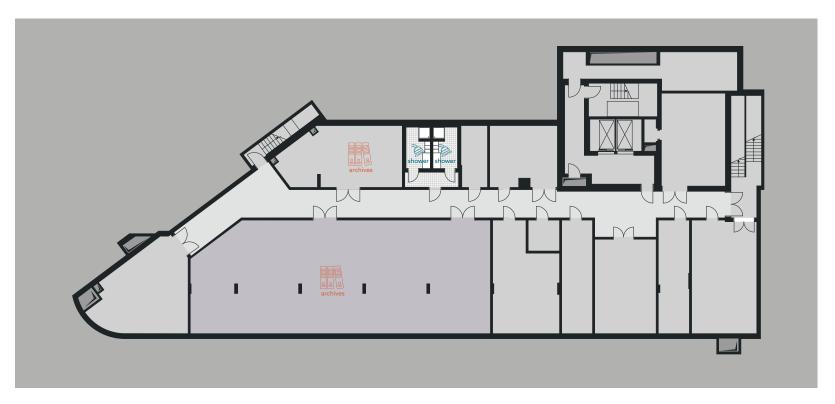

t walking distance (5-10 min.) in 2023

- 56 charging points
- Vel'oh
- mbox





# Ground floor Space planning proposal 851 m<sup>2</sup> (BACS) **UP TO 82 WORKSPACES** 353, 353, 353, 353,

## Level +1 to +3

Space planning proposal

1.050 m<sup>2</sup> (BACS)
UP TO 95 WORKSPACES





# Level +1 to +3

Space planning proposal

1.050 m<sup>2</sup> (BACS)
UP TO 95 WORKSPACES



# Level +1 to +3

Space planning proposal

1.050 m<sup>2</sup> (BACS)
UP TO 95 WORKSPACES





## Level +4

Space planning proposal

382 m<sup>2</sup> (BACS) UP TO 35 WORKSPACES

150 m<sup>2</sup> terrace



# Level -1 (garden level)

Space planning proposal 397 m<sup>2</sup> (BACS) **UP TO 38 WORKSPACES** ~80 m<sup>2</sup> terrace 23 parking slots

# Level -1 (garden level)

Space planning proposal





# Level -2



224 m<sup>2</sup> archives

# Six levels available for rent from 380 to 1.050 m<sup>2</sup>

This large-scale development will eventually provide 4,780 m<sup>2</sup> of workspace meeting the latest trends in this area.



|                 | Total                |       |
|-----------------|----------------------|-------|
| +4              | 382 m²               |       |
| +3              | 1.050 m²             |       |
| +2              | 1.050 m²             |       |
| +1              | 1.050 m²             |       |
| Ground floor    | 851 m²               |       |
| -1 Garden level | 397 m² +23 parking s | slots |
| -2 Archives     | 224 m²               |       |
|                 | 4.780 m²             |       |

# A sustainable approach

At the forefront of progress

The build