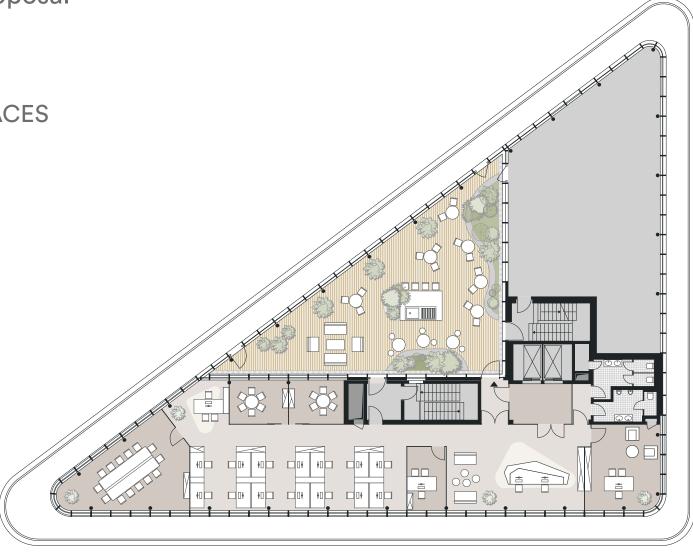

## Level +4

Space planning proposal

382 m<sup>2</sup> (BACS) UP TO 35 WORKSPACES

150 m<sup>2</sup> terrace