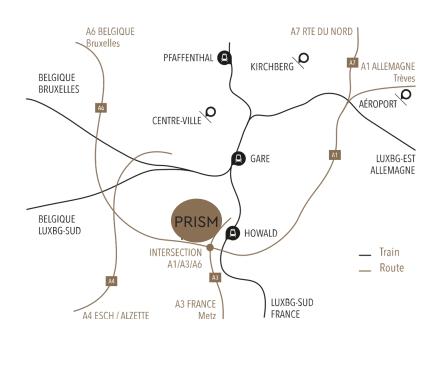

### Location

### A strategic location in the heart of the "Cloche d'Or"

The Cloche d'Or is located in the south of Luxembourg city. This district has been thought out and designed to integrate the current challenges of sustainable development, in order to offer a high-quality environment to all its inhabitants.