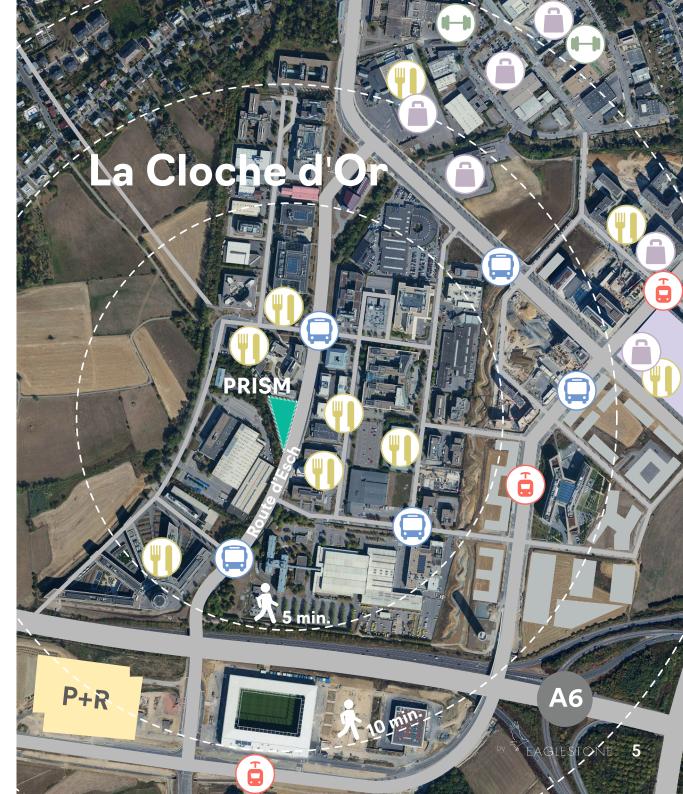

# Accessibility

#### All roads lead to PRISM

Easily accessible from the city centre, PRISM will be located on one of the main streets, close to the tram line and the new P&R car park, next to the future national football stadium.

Mobility and accessibility will therefore be among this future project's key assets.

- 💂 Two tram stops within walking distance
- Upgraded Howald railway station
- Park & Ride within walking distance
- Bus station within walking distance
- X Airport: 14km
- Motorways to Belgium, France & Germany: 4km

FREE Park & Ride of 2000 places at walking distance (5-10 min.) in 2023

- 56 charging points
- Vel'oh
- mbox