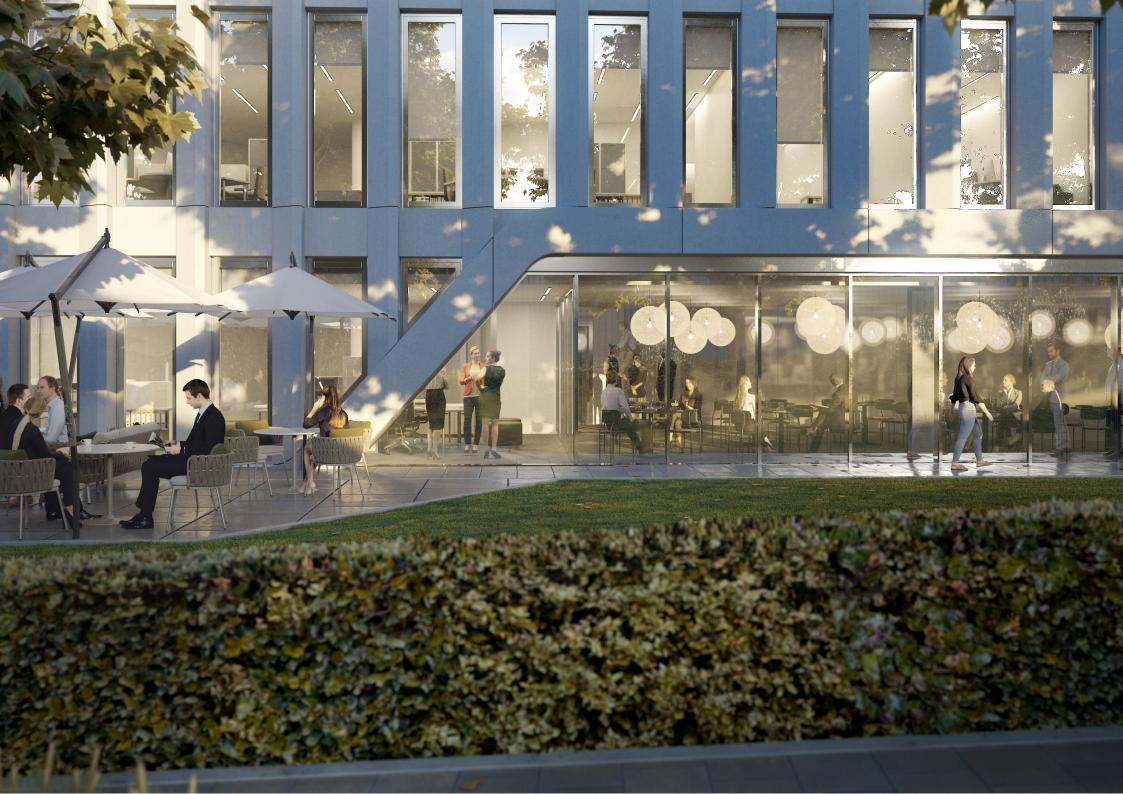

# A sustainable approach

At the forefront of progress

The building has been designed with a forwardlooking and sustainable approach to provide comfortable workspaces for occupants, with technologies that facilitate their daily lives and optimise the management of the building and energy consumption.

Outstanding architecture.

Solar glazing with advanced insulation, natural light.

Variable-flow air treatment station.

Optimising energy consumption.

Accessible with public transport and soft mobility.

Green spaces and roof terrace, proximity with nature.