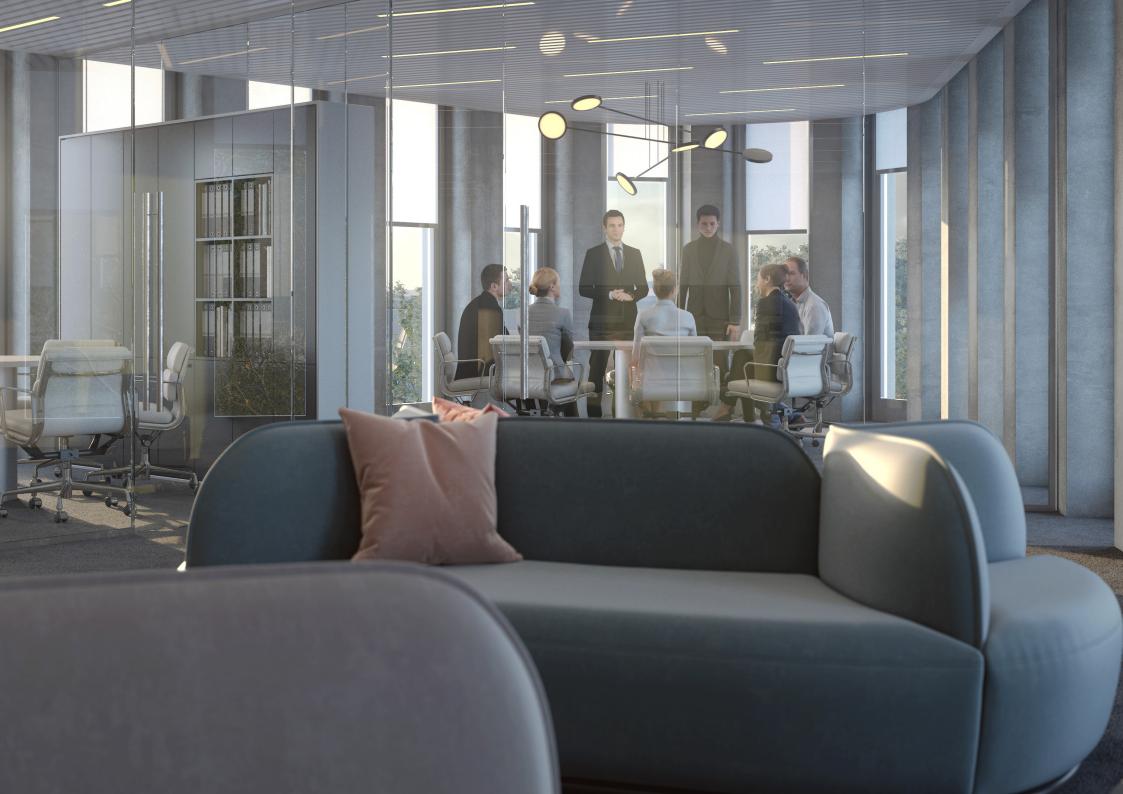

# A sustainable approach

At the forefront of progress

The building has been designed with a forwardlooking and sustainable approach to provide comfortable workspaces for occupants, with technologies that facilitate their daily lives and optimise the management of the building and energy consumption.

Outstanding architecture.

Solar glazing with advanced insulation, natural light.

Variable-flow air treatment station.

Optimising energy consumption.

Accessible with public transport and soft mobility.

Green spaces and roof terrace, proximity with nature.